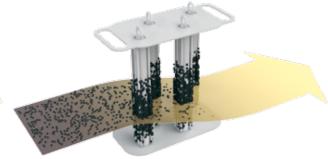

## Working principles

## FLOW CHANNEL SUGGESTED FOR MAXIMUM PERFORMANCE

with simple bulkheads.

The cleaning for the Magneto separator is very quick and easy: Magneto is removed from the liquid, slipping the bars out of their position and discharging the waste into a container.