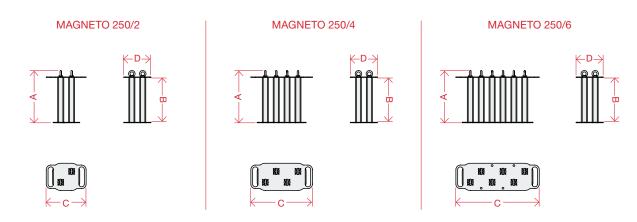

## Technical data

| SERIE 250 |     | Dimensi | ons (mm) | Indicative<br>flowrate | Indicative<br>capacity tank<br>litres | Weight    |      |
|-----------|-----|---------|----------|------------------------|---------------------------------------|-----------|------|
|           | Α   | В       | С        | D                      | (l/h)                                 | (I)       | (Kg) |
| 250/2     | 300 | 250     | 220      | 150                    | 50 - 150                              | 100 - 500 | 5    |
| 250/4     |     |         | 340      |                        |                                       |           | 10   |
| 250/6     |     |         | 460      |                        |                                       |           | 15   |