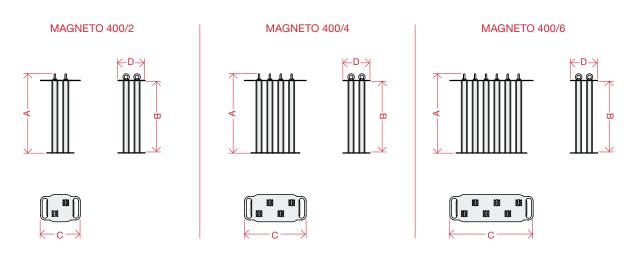

| SERIE 400 |     | Dimensi | ons (mm) | Indicative<br>flowrate | Indicative<br>capacity tank<br>litres | Weight     |      |
|-----------|-----|---------|----------|------------------------|---------------------------------------|------------|------|
|           | Α   | В       | С        | D                      | (l/h)                                 | (I)        | (Kg) |
| 400/2     | 450 | 400     | 220      | 150                    | 150 - 300                             | 500 - 1000 | 15   |
| 400/4     |     |         | 340      |                        |                                       |            | 20   |
| 400/6     |     |         | 460      |                        |                                       |            | 25   |