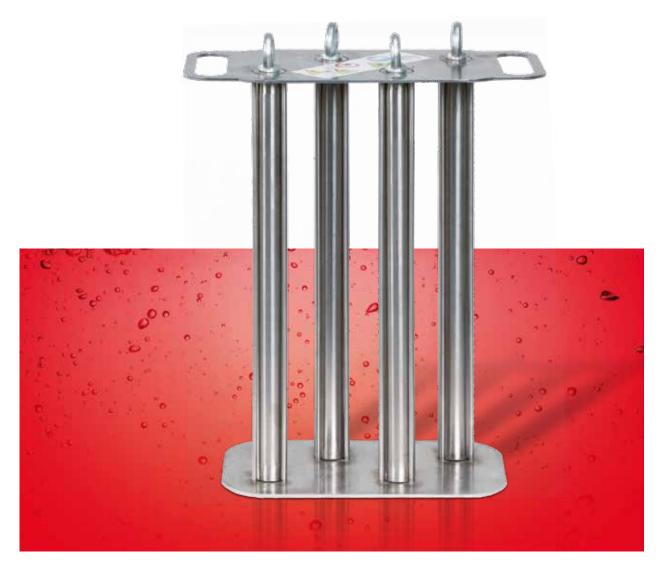

## Magneto

Magneto is an ultrafine magnetic separation system, which can be adapted and personalized thanks to its flexible design.

It is realized totally in stainless steel Aisi 304 and is provided with permanent magnetic elements in Neodymium with a power of 5000 Gauss.

## FLOW CHANNEL SUGGESTED FOR MAXIMUM FLOWRATE

- 1 Magneto separator has to be inserted in the clean coolant tank, in an area near to the pump, so that the liquid can pass through its magnetic bars.
- The maximum performance is obtained by channeling the coolant in a longitudinal way,

## FLOW CHANNEL SUGGESTED FOR MAXIMUM PERFORMANCE

with simple bulkheads.

The cleaning for the Magneto separator is very quick and easy: Magneto is removed from the liquid, slipping the bars out of their position and discharging the waste into a container.