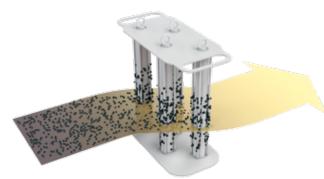

## Working principles

## FLOW CHANNEL SUGGESTED FOR MAXIMUM FLOWRATE

- 1 Magneto separator has to be inserted in the clean coolant tank, in an area near to the pump, so that the liquid can pass through its magnetic bars.
- The maximum performance is obtained by channeling the coolant in a longitudinal way,